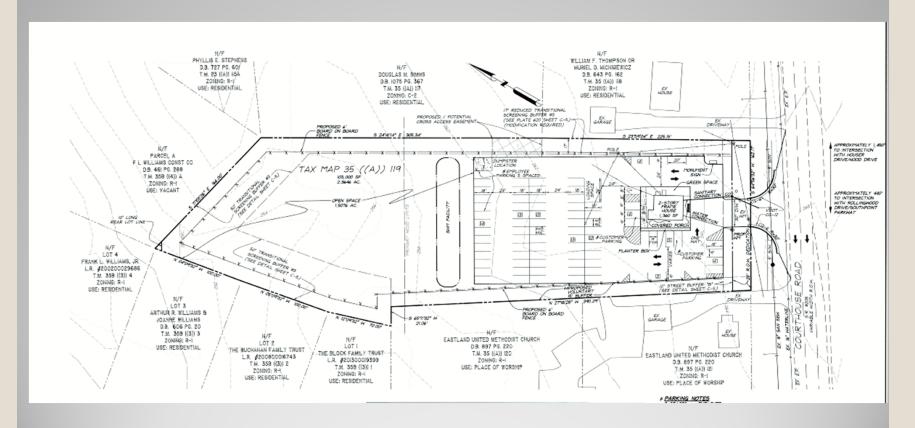

# Board of Supervisors 5/9/17

SUP Application
Courthouse Road Used Auto
at 10726 Courthouse Rd.
SUP16-0003
Courtland Voting District.

Patrick Carlton White Pwhite@spotsylvania.va.us 540-507-7427

Request: Special Use approval for a Vehicle sale, rental and ancillary service establishment in a (proposed) Commercial 2 (C-2) zoning district.

- Staff recommends approval.
- Planning Commission recommended denial December 7, 2016 by 7-0 vote. (Courthouse Rd. traffic and access; impacts on church and residences, servicing of vehicles.)

Ordinance RZ16-0001 included the applicants proffered build out of the site in conformance with the GDP dated May 3, 2016 last revised September 21, 2016.

### Findings

- 1. GDP proffered via R16-0001 with use and design commitments.
- 2. The proposal increases the commercial tax base of the county.
- 3. The proposal adaptively reuses an existing structure.
- 4. The proposal satisfies the Special Use Standards of Review.
- 5. The proposal is consistent with relevant policies of the Comprehensive Plan.

### Recommendation: Resolution Approval w/ Conditions

- 1. The facility shall be built in conformance with the GDP prepared by Welford Engineering, dated May 3, 2016 and last revised September 21, 2016, except that:
- 2. The finished side of the fence must face outward of the subject property and the fence must have variations in staggering, capping, recessing, or the use of pilasters to break the monotony of the fence wall at least every 50 feet.
- 3. Transitional screening landscaping, whether preserved or planted, must be located external to fence.

#### Recommendation: Approval w/ Conditions

Any electronic signage must have the capability to auto dim and shall not exceed
 0.3 footcandles above ambient lighting conditions.

# Board of Supervisors 5/9/17

SUP Application
Courthouse Road Used Auto
at 10726 Courthouse Rd.
SUP16-0003
Courtland Voting District.

Patrick Carlton White Pwhite@spotsylvania.va.us 540-507-7427