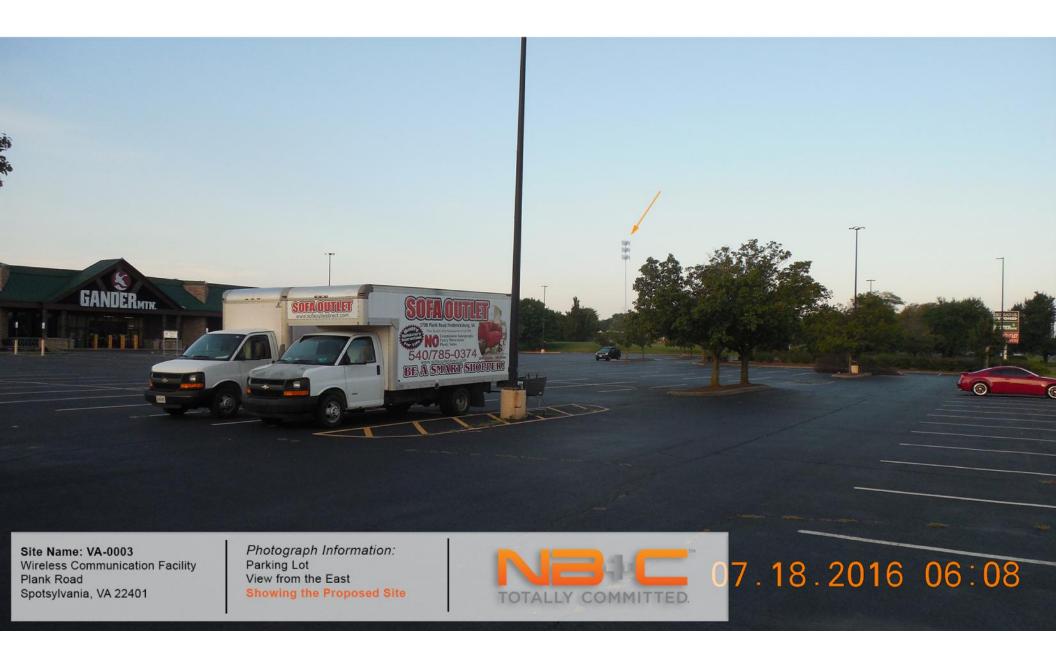

Site Name: VA-0003 Wireless Communication Facility Plank Road Spotsylvania, VA 22401 Photograph Information:
Heatherstone Dr & Plank Rd
View from the North
Showing the Proposed 120' Site

07.18.2016 05:32

Wireless Communication Facility Plank Road Spotsylvania, VA 22401

Photograph Information: Heatherstone Dr & Plank Rd View from the North **Showing the Proposed Site** 

07.18.2016 05:32

Site Name: VA-0003 Wireless Communication Facility Plank Road Spotsylvania, VA 22401 Photograph Information:
Heatherstone Dr & Woodside Dr
View from the Northwest
SITE NOT VISIBLE