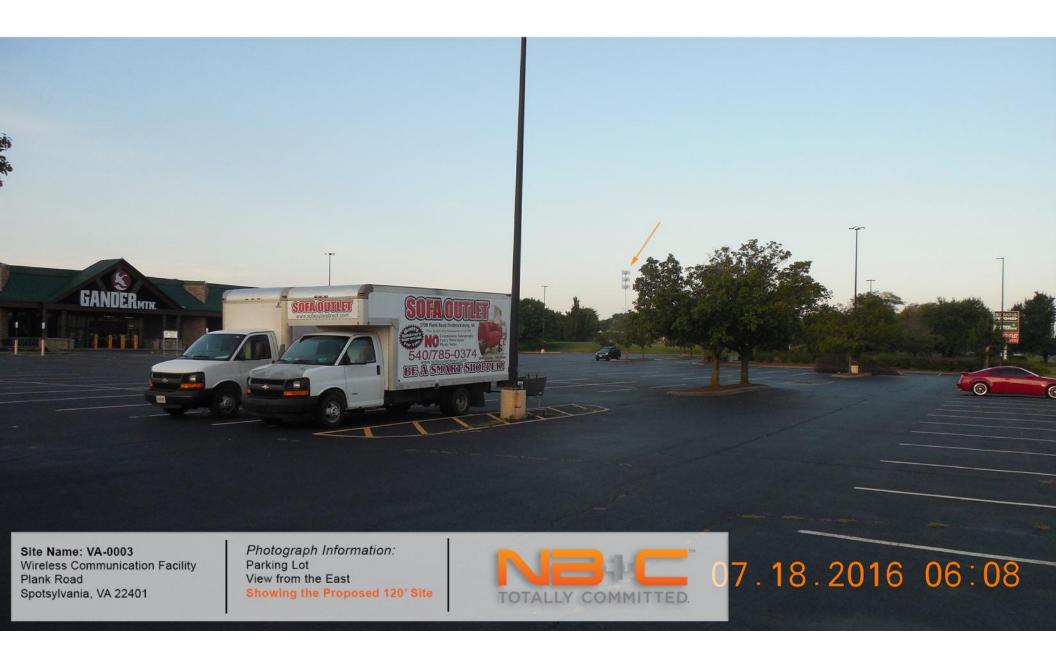

Site Name: VA-0003 Wireless Communication Facility Plank Road Spotsylvania, VA 22401 Photograph Information:
Heatherstone Dr & Plank Rd
View from the North
Showing the Proposed 120' Site

07.18.2016 05:32