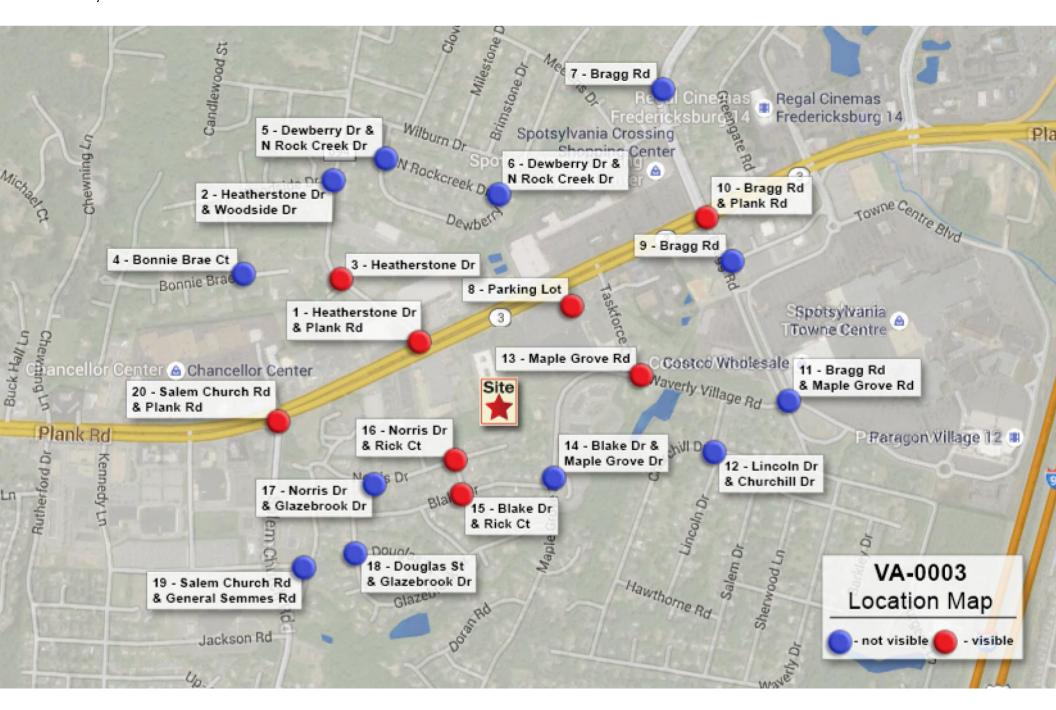

Site Name: VA-0003 Wireless Communication Facility Plank Road Spotsylvania, VA 22401 Photograph Information:
Heatherstone Dr & Plank Rd
View from the North
Showing the Proposed 120' Site

07.18.2016 05:32