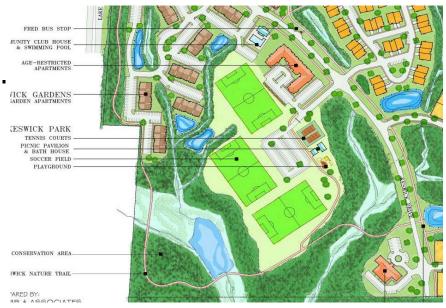

## **Keswick Park – Proffer**

- Parks and Recreation staff has met with the design engineers for this project to determine some minor design preferences.
  - This project includes the following amenities
  - (3) Rectangular athletic fields with bermuda turf and irrigation.
  - (1) Picnic pavilion
  - (2) Horseshoe pits
  - (1) Restroom facility with storage structure
  - (2) Tennis courts
  - Trails
  - Lighting for tennis courts, restroom facility and related parking areas.
  - Parking for approximately 180 vehicles