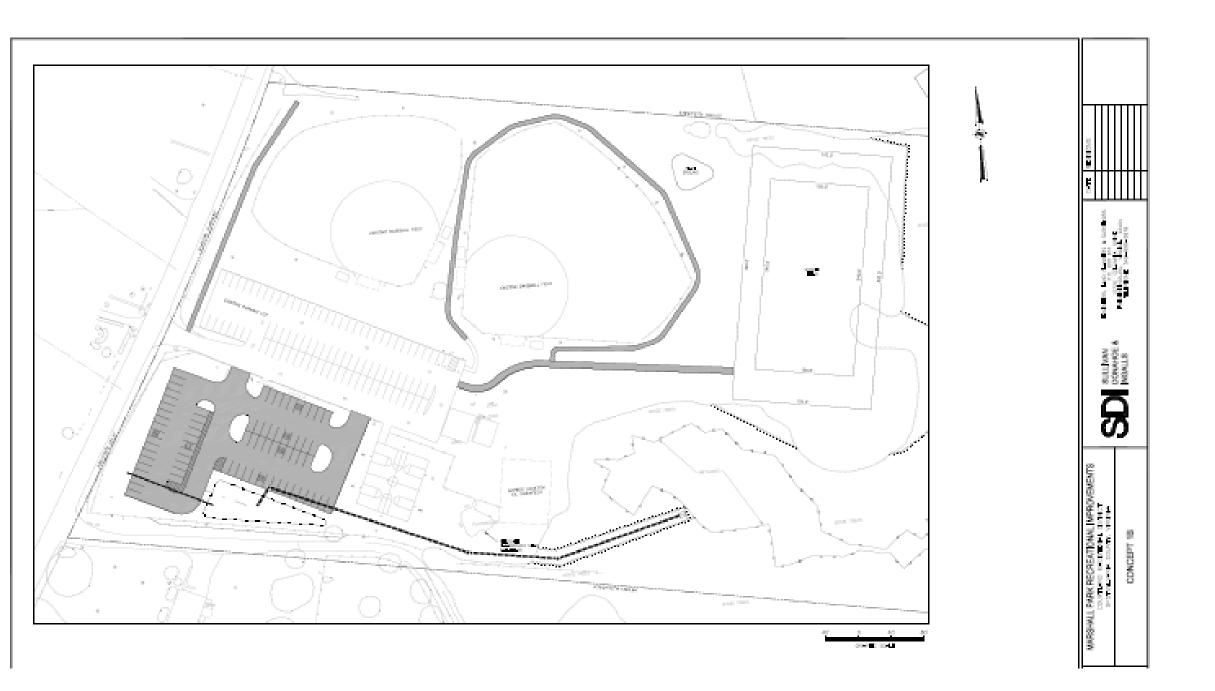

## **Marshall Park – Park Renovation**







## **Spotsylvania Middle School Potential Field Construction**



## Parks and Recreation Funded Capital Projects Updates

## **Keswick Park – Proffer**

- Parks and Recreation staff has met with the design engineers for this project to determine some minor design preferences.
  - This project includes the following amenities
  - (3) Rectangular athletic fields with bermuda turf and irrigation.
  - (1) Picnic pavilion
  - (2) Horseshoe pits
  - (1) Restroom facility with storage structure
  - (2) Tennis courts
  - Trails
  - Lighting for tennis courts, restroom facility and related parking areas.
  - Parking for approximately 180 vehicles