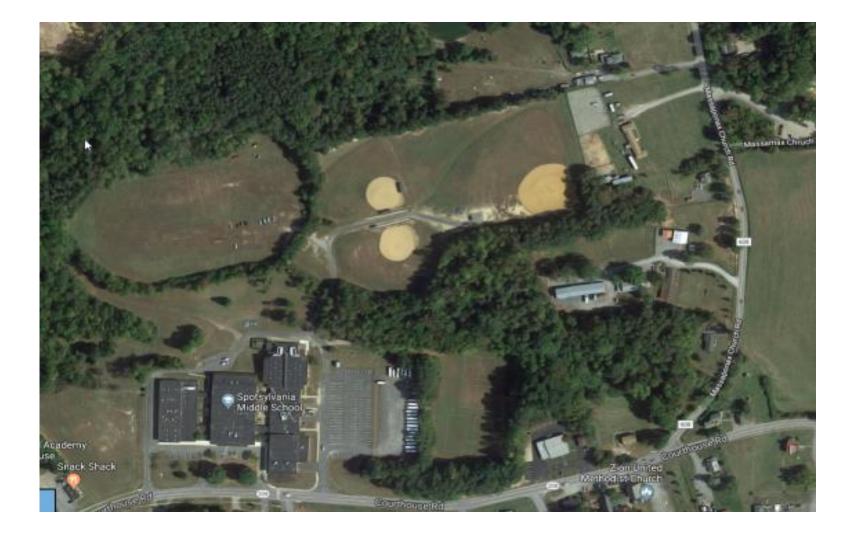

## **Marshall Park – Park Renovation**







## **Spotsylvania Middle School Potential Field Construction**



## Parks and Recreation Funded Capital Projects Updates

## **Keswick Park – Proffer**

- Parks and Recreation staff has met with the design engineers for this project to determine some minor design preferences.
  - This project includes the following amenities
  - (3) Rectangular athletic fields with bermuda turf and irrigation.
  - (1) Picnic pavilion
  - (2) Horseshoe pits
  - (1) Restroom facility with storage structure
  - (2) Tennis courts
  - Trails
  - Lighting for tennis courts, restroom facility and related parking areas.
  - Parking for approximately 180 vehicles