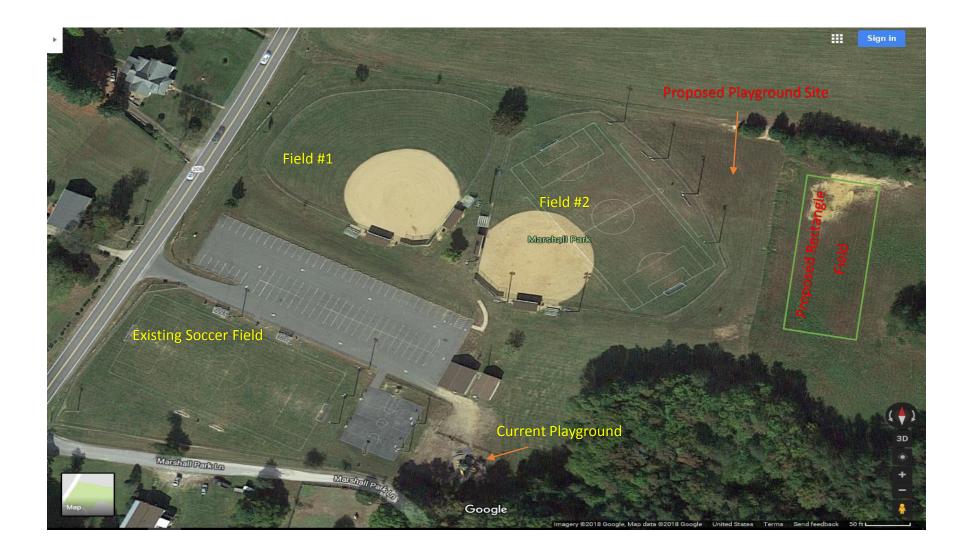

## **Marshall Park – Park Renovation**







## **Spotsylvania Middle School Potential Field Construction**



## Parks and Recreation Funded Capital Projects Updates

## **Keswick Park – Proffer**

- Parks and Recreation staff has met with the design engineers for this project to determine some minor design preferences.
  - This project includes the following amenities
  - (3) Rectangular athletic fields with bermuda turf and irrigation.
  - (1) Picnic pavilion
  - (2) Horseshoe pits
  - (1) Restroom facility with storage structure
  - (2) Tennis courts
  - Trails
  - Lighting for tennis courts, restroom facility and related parking areas.
  - Parking for approximately 180 vehicles