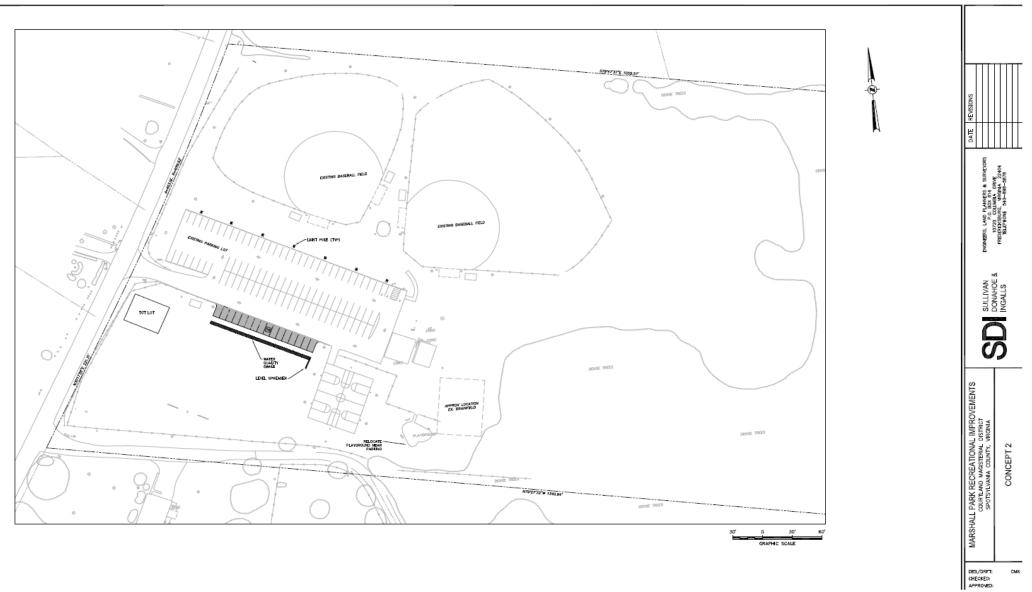

## **Marshall Park – Park Renovation**







## **Spotsylvania Middle School Potential Field Construction**



## Parks and Recreation Funded Capital Projects Updates

## **Keswick Park – Proffer**

- Parks and Recreation staff has met with the design engineers for this project to determine some minor design preferences.
  - This project includes the following amenities
  - (3) Rectangular athletic fields with bermuda turf and irrigation.
  - (1) Picnic pavilion
  - (2) Horseshoe pits
  - (1) Restroom facility with storage structure
  - (2) Tennis courts
  - Trails
  - Lighting for tennis courts, restroom facility and related parking areas.
  - Parking for approximately 180 vehicles