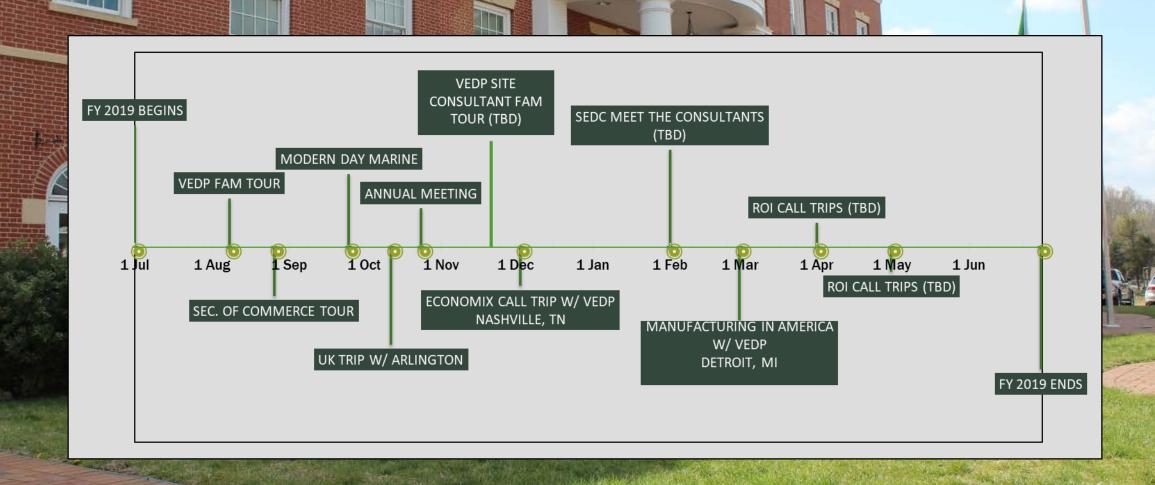

## Regional Project & Industry Activity



# Tentative FY19 Marketing Calendar



### FRA Economic Development Involvement



## Capacity Building

- Business Ready Site Program
  - Orrock-Simms property; Phase II VEDP grant
  - Wetlands delineation
  - Regional Industrial Facilities Act Legislation
- Regional Site Inventory
  - 23 certified business ready sites in the State
    - FredRegion has 0
    - FredRegion has 2 pad ready sites

- Involvement in VEDP/ Commonwealth Strategic Plan
- Speaker Howell appointed Curry Roberts to Business Development and Marketing Committee
- Data Center further site identification
- GoVirginia PamunkeyNet Initiative

## Regional Plan

Labor force growth rate\* (2010-2017): 1.9%

Regional employment growth rate\*\* (2010-2017): 1.7%

Total gap of 73,314 jobs estimated by 2032.











2010-2017: 1.7% - 2,134 jobs per year

2017-203