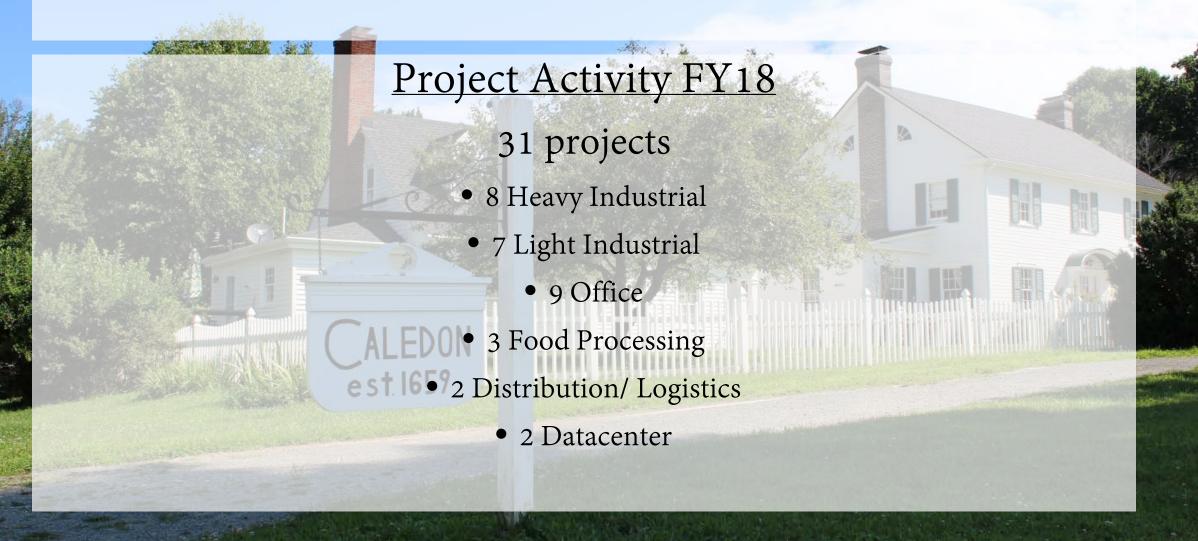

## Regional Project & Industry Activity



# Tentative FY19 Marketing Calendar



### FRA Economic Development Involvement



## Capacity Building

- Business Ready Site Program
  - Orrock-Simms property; Phase II VEDP grant
  - Wetlands delineation
  - Regional Industrial Facilities Act Legislation
- Regional Site Inventory
  - 23 certified business ready sites in the State
    - FredRegion has 0
    - FredRegion has 2 pad ready sites

- Involvement in VEDP/ Commonwealth Strategic Plan
- Speaker Howell appointed Curry Roberts to Business Development and Marketing Committee
- Data Center further site identification
- GoVirginia PamunkeyNet Initiative

## Regional Plan

Labor force growth rate\* (2010-2017): 1.9%

Regional employment growth rate\*\* (2010-2017): 1.7%

Total gap of 73,314 jobs estimated by 2032.











2010-201