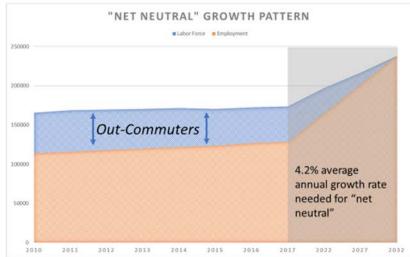

## Regional Plan

Labor force growth rate\* (2010-2017): 1.9%

Regional employment growth rate\*\* (2010-2017): 1.7%

Total gap of 73,314 jobs estimated by 2032.

2010-2017: 1.7% - 2,134 jobs per year

2017-2032: 4.2% - 4,889 jobs per vear

<sup>\*</sup>BLS

<sup>\*\*</sup>BLS, Chmura Economics and Analytics

#### GOAL:

Net Neutral Commute- Add 73,000 "In Region" Jobs by 2032