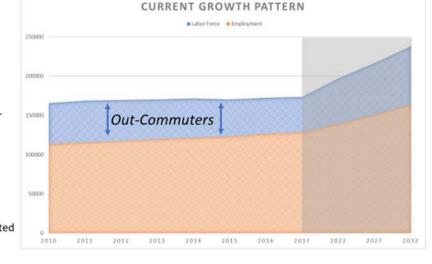

## Regional Plan

Labor force growth rate\* (2010-2017): 1.9%

Regional employment growth rate\*\* (2010-2017): 1.7%

Total gap of 73,314 jobs estimated by 2032.

2010-2017: 1.7% - 2,134 jobs per year

2017-2032: 4.2% - 4,889 jobs per vear

#### GOAL:

Net Neutral Commute- Add 73,000 "In Region" Jobs by 2032