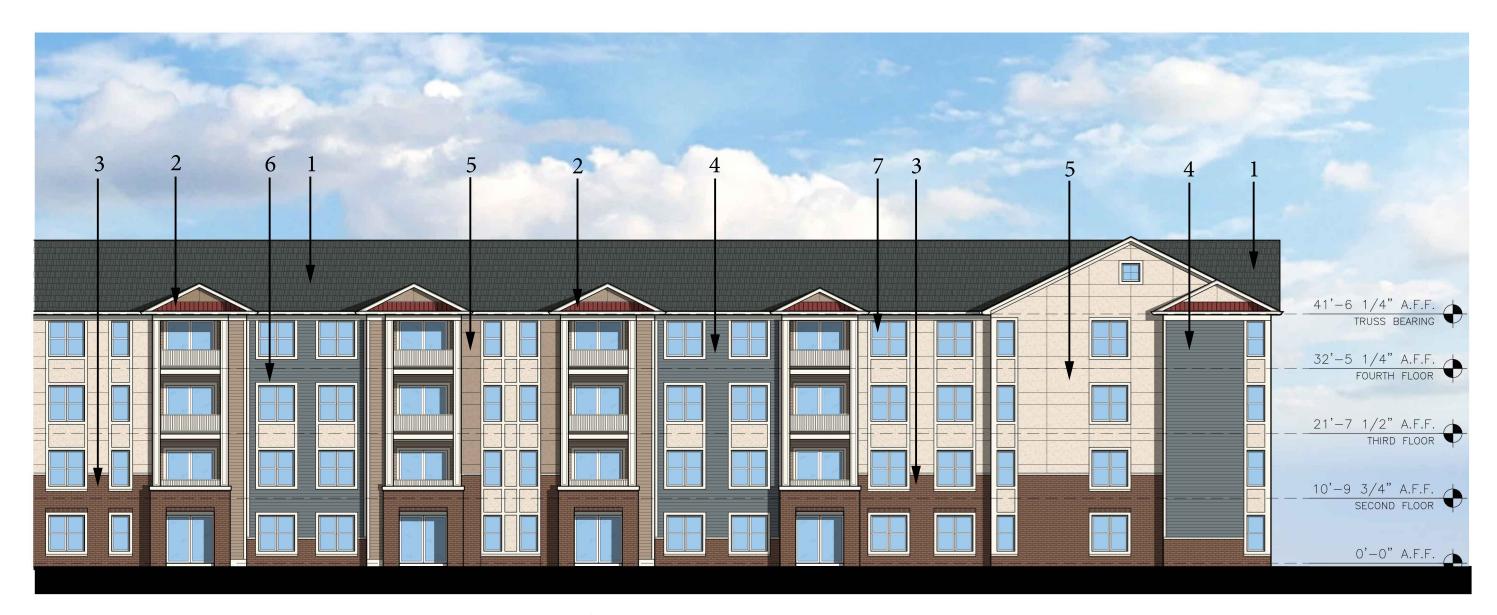

## Materials:

- 1. Architectural Fiberglass Shingles
- 2. Standing Seam Metal Roof Accent
- 3. Modular Brick Veneer
- 4. Cementitious Lap Siding
- 5. Cementitious Panel Siding
- 6. Cementitious Trim
- 7. Architectural Vinyl Window Systems

## PALMERS CREEK APARTMENTS

BUILDING 2 ELEVATION @ 1/16" = 1'-0" U.S. HIGHWAY 1 SPOTSYLVANIA COUNTY, VA NOVEMBER 2, 2016