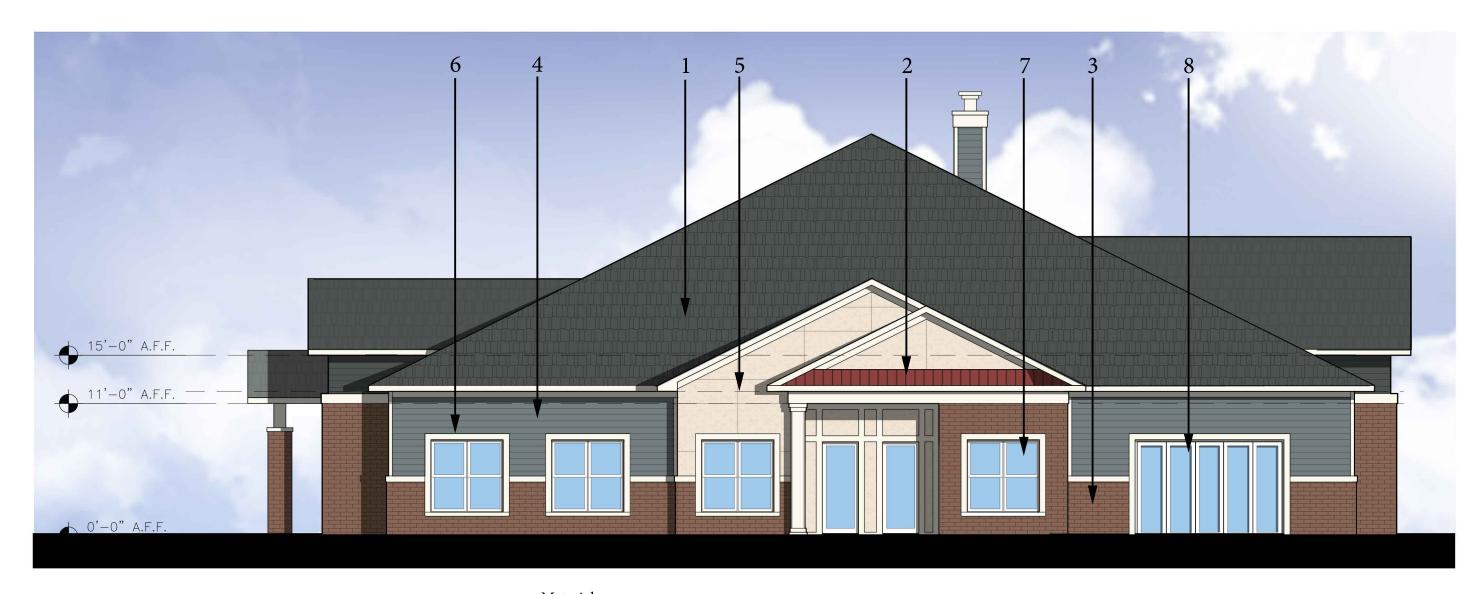

## Materials:

- 1. Architectural Fiberglass Shingles
- 2. Standing Seam Metal Roof Accent
- 3. Modular Brick Veneer
- 4. Cementitious Lap Siding
- 5. Cementitious Panel Siding
- 6. Cementitious Trim
- 7. Architectural Vinyl Window Systems
- 8. Aluminum Storefront (White)

## PALMERS CREEK APARTMENTS

CLUBHOUSE ELEVATION @ 1/8" = 1'-0" U.S. HIGHWAY 1 SPOTSYLVANIA COUNTY, VA NOVEMBER 2, 2016