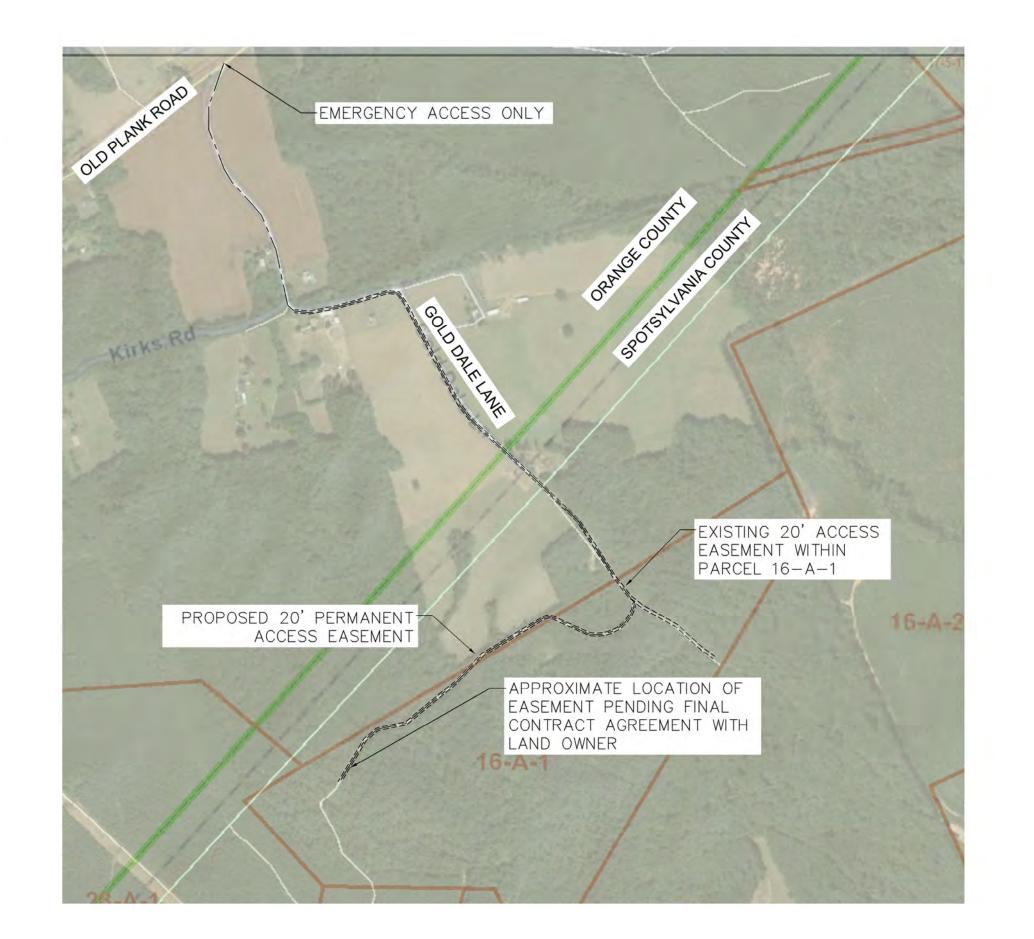

APPROVAL

ENTRANCE 1 EASEMENT EXHIBIT

SPOTSYLVANIA SOLAR ENERGY CENTER PREPARED FOR S-POWER

SHEET NUMBER EX-AC-1

PROPOSED ACCESS ROAD

- NOTES:

  1. OFF-SITE ACCESS ROADS WILL BE CLEARED AND MAINTAINED AT AN AVERAGE OF 16 FEET WIDE.

  2. SEE CONSTRUCTION TRAFFIC AND ACCESS EVALUATION REPORT FOR DETAILED INFORMATION ON DRIVEWAY ACCESS POINTS.

  3. PARCEL LINES BASED ON COUNTY G.I.S.

  4. ALL ACCESS POINTS AND ROADS WILL BE HEAVY DUTY RATED.

S-POWER An AES and AIMCo Company

Kimley » Horn

APPROVAL

ENTRANCE 9 EXHIBIT SUP 18-0003

SPOTSYLVANIA SOLAR ENERGY CENTER C PREPARED FOR S-POWER

SHEET NUMBER
EX-AC-9