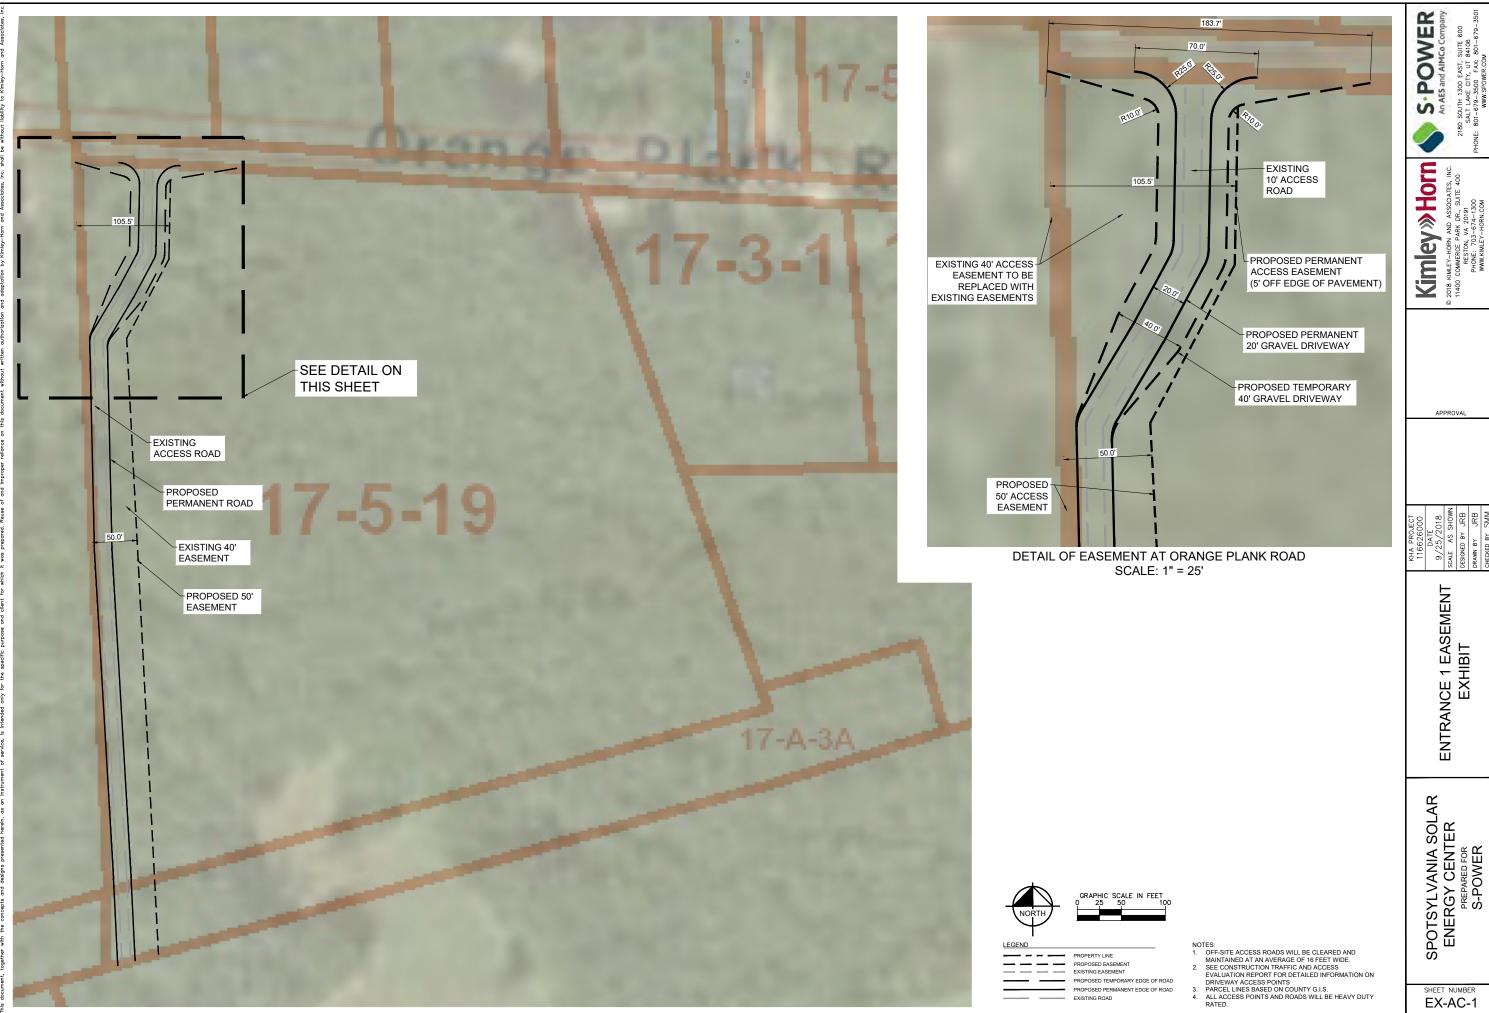

APPROVAL

ENTRANCE 1 EASEMENT EXHIBIT

SPOTSYLVANIA SOLAR ENERGY CENTER PREPARED FOR S-POWER

SHEET NUMBER EX-AC-1

PROPOSED ACCESS ROAD

- NOTES:

  1. OFF-SITE ACCESS ROADS WILL BE CLEARED AND MAINTAINED AT AN AVERAGE OF 16 FEET WIDE.

  2. SEE CONSTRUCTION TRAFFIC AND ACCESS EVALUATION REPORT FOR DETAILED INFORMATION ON DRIVEWAY ACCESS POINTS.

  3. PARCEL LINES BASED ON COUNTY G.I.S.

  4. ALL ACCESS POINTS AND ROADS WILL BE HEAVY DUTY RATED.