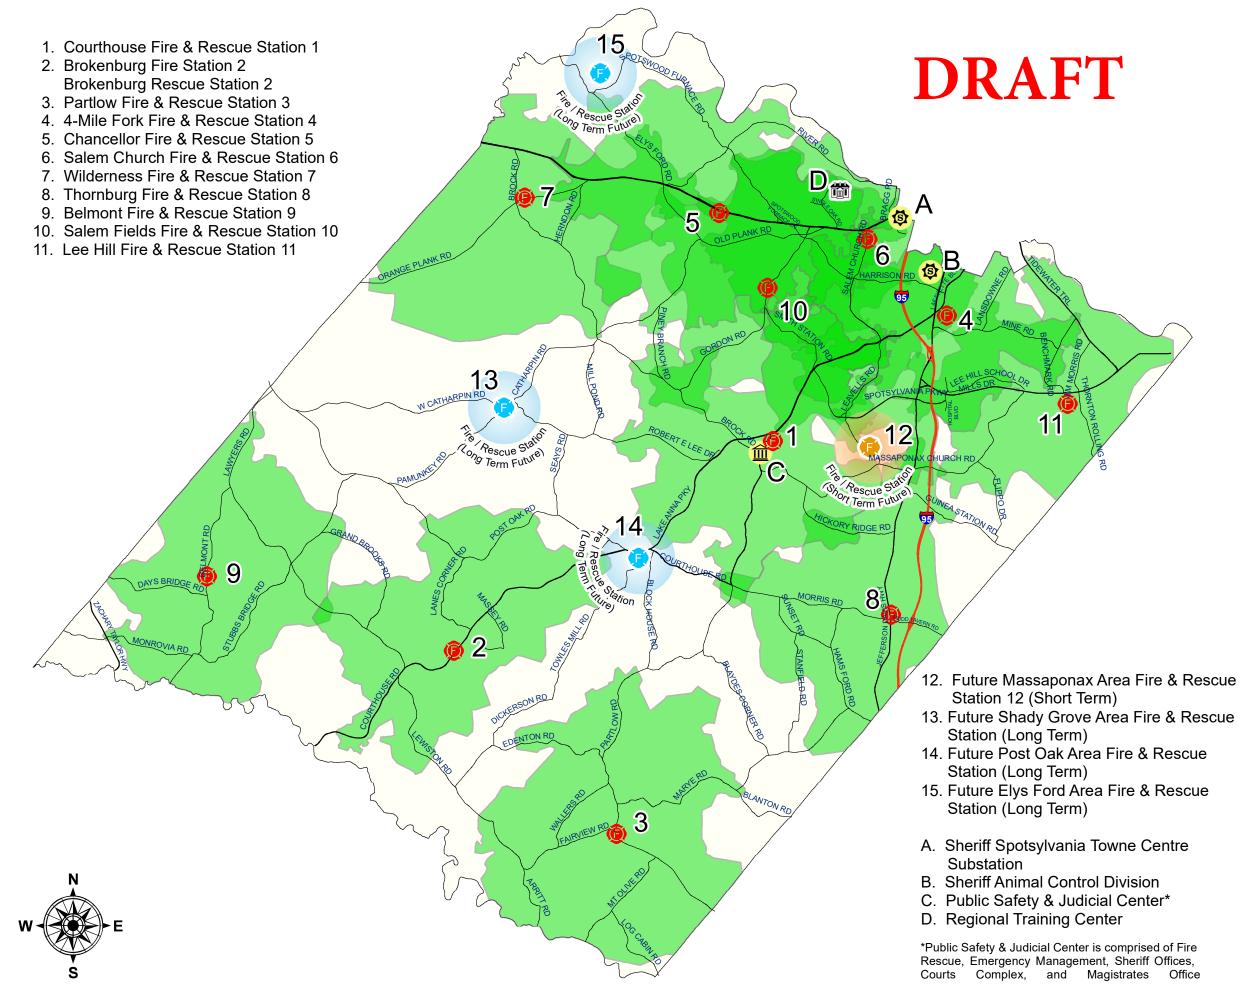

## Spotsylvania County **Public Safety** 5-Mile Response Map

## Legend

## **Public Safety Buildings**

| Fire / Rescue Station |
|-----------------------|
|-----------------------|

- 5 Sheriff Substation
- Safety & Judicial Center 俞
- **Training Center** 齡

## LOS Response Areas

|  | 5-Mile Response Distance                                                                                                                                                                                                                          |
|--|---------------------------------------------------------------------------------------------------------------------------------------------------------------------------------------------------------------------------------------------------|
|  | <sup>^</sup> Symbology includes proximity/ area buffers. Location<br>symbolized for new stations are not intended to sugges<br>a specific location at this time but rather represent<br>general area where a new station has been<br>recommended. |
|  |                                                                                                                                                                                                                                                   |
|  | 0 1.25 2.5 5 Miles                                                                                                                                                                                                                                |
|  |                                                                                                                                                                                                                                                   |

Office