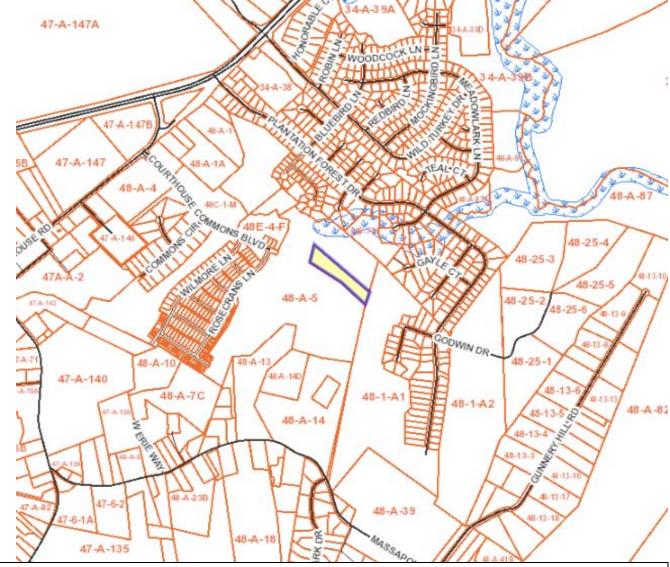

## PLANNING DEPARTMENT SPOTSYLVANIA COUNTY, VIRGINIA REZONING

Application#: R18-0011 Date Submitted: 12/21/2018

**Case Planner: LEON HUGHES** 

| Project Name: The Village at Courthouse Commons                                                                                         |                                            |                                         |          |                         |                 |
|-----------------------------------------------------------------------------------------------------------------------------------------|--------------------------------------------|-----------------------------------------|----------|-------------------------|-----------------|
| Applicant: Spotsylvania Courthouse Village II LLC / FL 3; 10333 Southpoint Landing Blvd; Fredericksburg, VA 22407-8042 Wk: 540-898-3242 |                                            |                                         |          |                         |                 |
| Owner: Spotsylvania Courthouse Village II LLC / FL 3; 10333 Southpoint Landing Blvd; Fredericksburg, VA 22407-8042 Wk: 540-898-3242     |                                            |                                         |          |                         |                 |
| Plan Preparer: Spotsylvania Courthouse Village II LLC / FL 3; Wk: 540-898-3242                                                          |                                            |                                         |          |                         |                 |
| Zoning: A-2                                                                                                                             | Proposed Zoning/Use: MU-3 / Mixed use, res | ning/Use: MU-3 / Mixed use, residential |          | Public Water: Y         | Public Sewer: Y |
| New Bldg Sq Ftg: <b>TBD</b>                                                                                                             | Total Site Acres: <b>0</b>                 | Lots/Units Proposed: 1 / TBD            |          |                         |                 |
| Parcel # and Address: 48- A - 90-; Address Assigned on Request                                                                          |                                            | Route #:                                | near 208 | Voting: <b>Berkeley</b> |                 |
| Description: Seeking to rezone from current A-2 zoning to MU-3 zoning for proposed residential use.                                     |                                            |                                         |          |                         |                 |