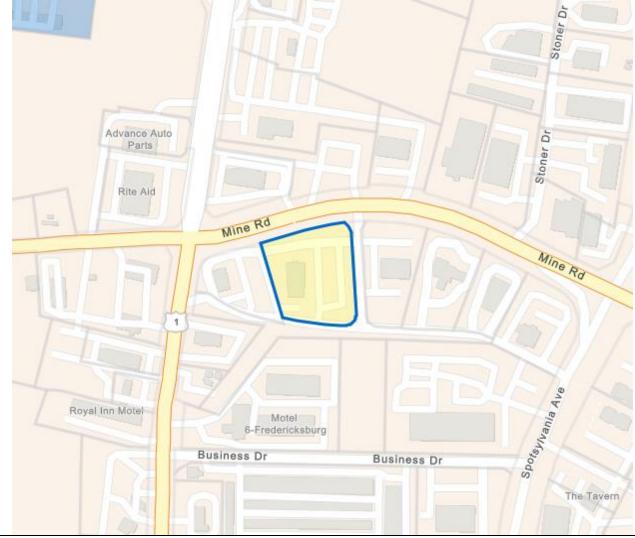

PROJECT SUMMARY PLANNING DEPARTMENT

SPOTSYLVANIA COUNTY, VIRGINIA

**SPECIAL USE PERMITS** 

Application#: SUP21-0001 Date Submitted: 2/22/2021

Case Planner: Brad Robinson

| Project Name: Capital Auto                                                                                                              |                                  |                            |  |                     |                   |
|-----------------------------------------------------------------------------------------------------------------------------------------|----------------------------------|----------------------------|--|---------------------|-------------------|
| Applicant: Capital Auto; 4600 Lassen Loop Lane; Fredericksburg, VA 22408 Wk: 571-232-4441                                               |                                  |                            |  |                     |                   |
| Owner: Donna G. Smith TR. Of The Charles H. Goldburg Family Trust ET AL; Bethesda, MD 20814-1505 Wk:                                    |                                  |                            |  |                     |                   |
| Plan Preparer: <b>SDI</b> ; <b>PO Box 614</b> ; <b>Fredericksburg</b> , <b>VA 22404-0614</b> Wk: <b>540-898-5878</b>                    |                                  |                            |  |                     |                   |
| Zoning: C-3                                                                                                                             | Proposed Zoning/Use: /Auto Sales |                            |  | Public Water: Yes   | Public Sewer: Yes |
| New Bldg Sq Ftg: n/a                                                                                                                    | Total Site Acres: 1.67           | Lots/Units Proposed: 1 / 0 |  |                     |                   |
| Parcel # and Address 36-17-A3; 4714 Mine Rd.                                                                                            |                                  | Route #: 636               |  | Voting: Battlefield |                   |
| Description: Request to establish used car sales (vehicle sale, small scale). Property is located along Mine Road, 534' east of Route 1 |                                  |                            |  |                     |                   |