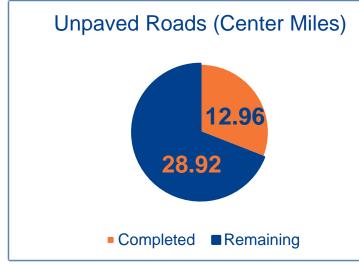

halt mix to increase service life;
   Any increase in Plant Mix would result in a more money taken from our limited pavement budget. This would mean less lane miles would be paved and lead to deterioration of more roads.
- Resident requested VDOT to review the ditch depth on Route 621 and Route 3;
   Ditch is scheduled to be repaired before the end of the calendar year.
- Mr. McLaughlin would also like VDOT to check the light synchronization along Route 3, Ely's Ford area.

Equipment is scheduled to be inspected.



## FREDERICKSBURG RESIDENCY BOARD UPDATE

December 10, 2019

## Work Order Overview (01/01/19 to 12/5/19)







Avg. 11 work orders per business day



## **Work Order Completion Rates**

Closed work orders 1/1/19 to 12/5/19 - 2,823



## **Performance Metrics Spotsylvania**













## **Projects in Spotsylvania County**

| Project                                                                      | Last Milestone     | Next Milestone  | Ad Date        |
|------------------------------------------------------------------------------|--------------------|-----------------|----------------|
| Exit 126 Rte. 1 SB / Route 711<br>Southpoint Parkway Crossover<br>Conversion | Public Hearing     | 60% plan design | December 2021  |
| Lafayette Turn Lane Extension  @ Harrison Road                               | 30% plan design    | Right of Way    | September 2021 |
| Courthouse Road/Hood Drive Intersection Improvement                          | Preliminary Design | 30% plan design | January 2023   |
| Route 606 Mudd Tavern<br>Roadway Improvements (West)