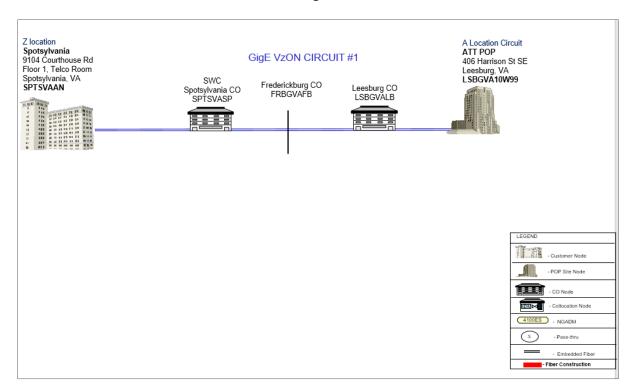

availability of the NG9-1-1 service, each PSAP must have diverse and redundant IP connections to the ESInet. Having redundant connectivity means having two connections, but they could be co-located or follow the same path. Having diversity means that those redundant connections follow different paths that never touch from origin to destination. To achieve the 99.999% availability, diverse connectivity is planned for all PSAPs. There is a chance the diversity is simply not available to all PSAPs. AT&T has conducted a diversity study for each PSAP and the results for the

Version Date: November 1, 2018

current location of the **Spotsylvania County** PSAP are as follows (since the CHE is geodiverse a drawing is provided for each location):



B side location showing one redundant circuit:



The total cost for this diverse connectivity is **\$61,774.14** for the primary location, which will be provided by the Board as part of the PSAP's funding submission. The timing of the implementation of the diverse connectivity may not be completed until after initial NG9-1-1 deployment. There is no cost for redundant connectivity to the geodiverse (B side) site.

# Disaster Recovery

Though the NG9-1-1 solution is designed to provide 99.999% availability, disaster recovery plans still need to be in place for instances when the network becomes unavailable or the PSAP is otherwise inoperable (evacuation, structural damage, etc.). Broadly, when the PSAP must be abandoned, there are two approaches to disaster recovery, a) having a backup PSAP within the locality or b) partnering with a nei