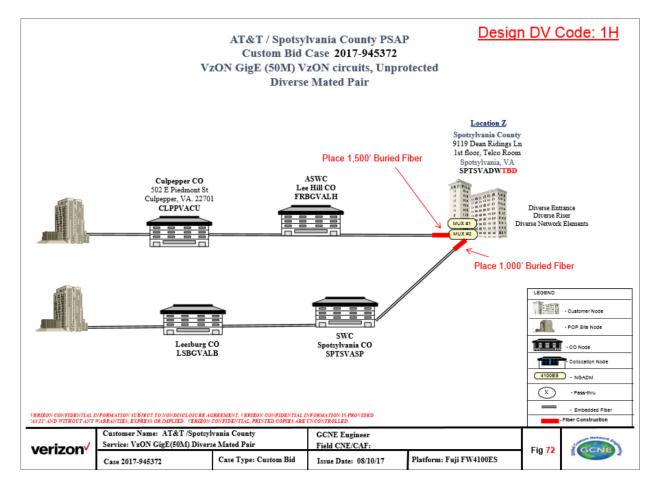

undancy and Diversity

In order to provide 99.999% availability of the NG9-1-1 service, each PSAP must have diverse and redundant IP connections to the ESInet. Having redundant connectivity means having two connections, but they could be co-located or follow the same path. Having diversity means that those redundant connections follow different paths that never touch from origin to destination. To achieve the 99.999% availability, diverse connectivity is planned for all PSAPs. There is a chance the diversity is simply not available to all PSAPs. AT&T has conducted a diversity study for each PSAP and the results for the

Version Date: November 1, 2018

current location of the **Spotsylvania County** PSAP are as follows (since the CHE is geodiverse a drawing is provided for each location):



B side location showing one redundant circuit:



The total cost for this diverse connectivity is **\$61,774.14** for the primary location, which will be provided by the Board as part of the PSAP's funding submission. The timing of the implementation of the diverse connectivity may not be completed until after initial NG9-1-1 deployment. There is no cost for redundant connectivity to the geodiverse (B side) site.

# Disaster Recovery

Though the NG9-1-1 solution is designed to provide 99.999% availability, disaster recovery plans still need to be in place for instances when the network becomes unavailable or the PSAP is otherwise inoperable (evacuation, structural damage, etc.). Broadly, when the PSAP must be abandoned, there are two approaches to disaster recovery, a) having a backup PS