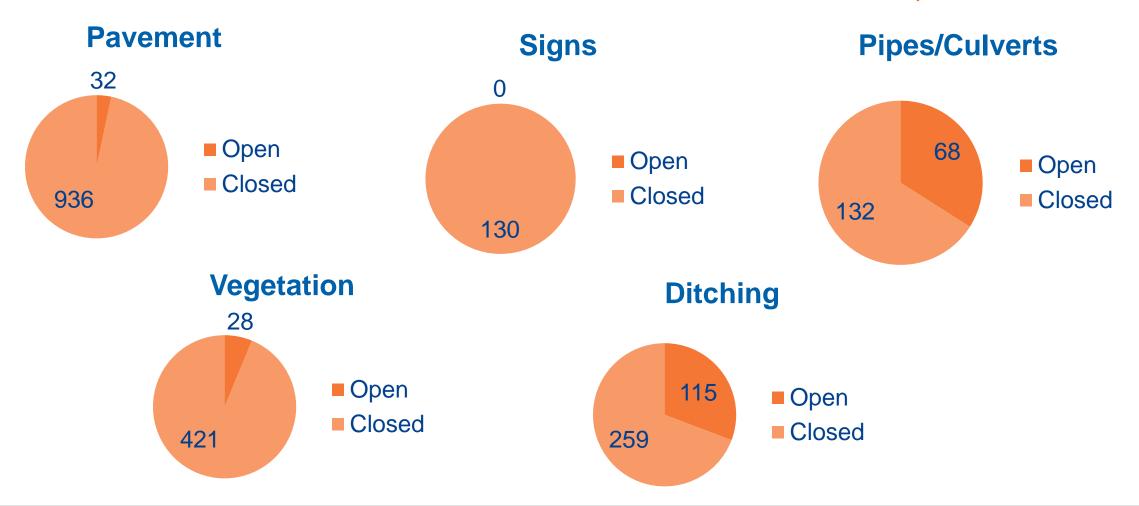

esident requested VDOT to improve their asphalt mix to increase service life;
   Any increase in Plant Mix would result in a more money taken from our limited pavement budget. This would mean less lane miles would be paved and lead to deterioration of more roads.
- Resident requested VDOT to review the ditch depth on Route 621 and Route 3;
   Ditch is scheduled to be repaired before the end of the calendar year.
- Mr. McLaughlin would also like VDOT to check the light synchronization along Route 3, Ely's Ford area.

Equipment is scheduled to be inspected.



## FREDERICKSBURG RESIDENCY BOARD UPDATE

December 10, 2019

## Work Order Overview (01/01/19 to 12/5/19)







Avg. 11 work orders per business day



## **Work Order Completion Rates**

Closed work orders 1/1/19 to 12/5/19 - 2,823



## **Performance Metrics Spotsylvania**













## **Projects in Spotsylvania County**

| Project                                                                      | Last Milestone     | Next Milestone  | Ad Date        |
|------------------------------------------------------------------------------|--------------------|-----------------|----------------|
| Exit 126 Rte. 1 SB / Route 711<br>Southpoint Parkway Crossover<br>Conversion | Public Hearing     | 60% plan design | December 2021  |
| Lafayette Turn Lane Extension  @ Harrison Road                               | 30% plan design    | Right of Way    | September 2021 |
| Courthouse Road/Hood Drive Intersection Improvement                          | Preliminary Design | 30% plan design | January 2023   |
| Route 606 Mudd Tav