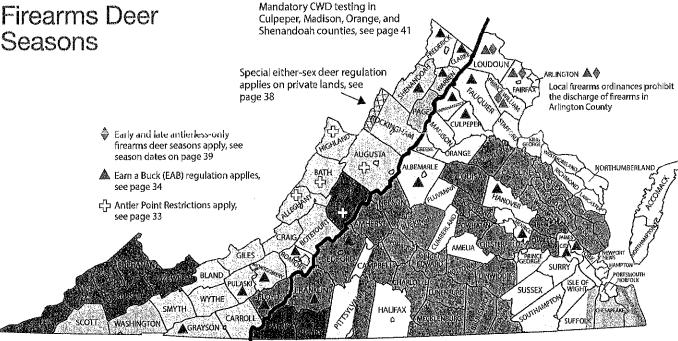

deer with dogs, except that dogs may be used to track wounded or dead deer (see Hunting with Dogs, page 15).
- It is lawful to carry archery tackle when and where there is an overlap with a deer archery and muzzleloader season.

#### Muzzleloader Either-Sex Deer **Hunting for Incorporated** Cities and Towns

- · Deer of either sex may be taken full season during the muzzleloader seasons within the incorporated limits of any city or town in the Commonwealth that allows muzzleloading deer hunting (except in the cities of Chesapeake, Suffolk, and Virginia Beach) and only with the weapons (archery tackle and/or muzzleloaders) authorized by each individual city or town.
- Earn a buck applies to all cities and towns except Chesapeake, Suffolk, and Virginia Beach (see page 34).

# Firearms Deer



Antiered deer may be taken every day of the season. Antlerless deer may only be taken on designated either-sex deer hunting days. Special Youth and Apprentice Deer Regulation applies statewide.

West of the Blue Ridge

#### November 16 through 30

In the counties (including the cities and towns within) of Augusta, Botetourt, Carroll, Craig, Giles, Grayson\*, Montgomery\*, Pulaski\*, Roanoke\*, Rockingham, Shenandoah\*, Smyth, Warren\*, and Wythe.

Either-sex Deer Hunting Days: November 16 through 30 (full season): In all areas unless otherwise noted below.

- November 23 and November 30: On National Forest and Department-owned lands in Carroll, Craig, and Wythe counties and on National Forest lands in Giles, Montgomery, and Pulaski counties.
- November 30: On private land west of Routes