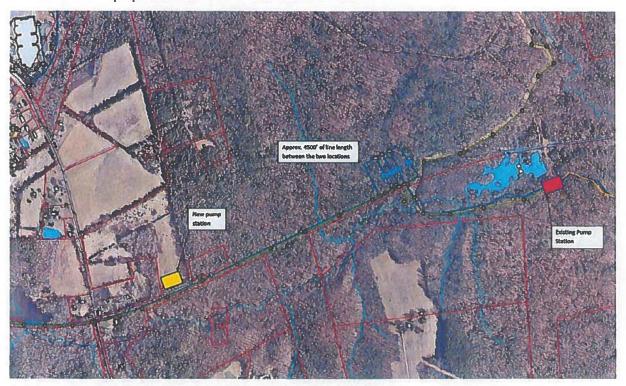

c grade in the Fawn Lake pressure zone to address low system pressure issues and installing larger pumps at the Lake Bottom BPS to improve fire flows. A small portion of the existing distribution system near the EST will remain at the existing 531 HGL. This small area will be isolated (by others) from the new higher Fawn Lake pressure zone with pressure reducing valves.







#### EXHIBIT'S - SCOPE OF SERVICES

The above noted hydraulic changes have a direct impact on the design of the relocated Lake Bottom BPS. Because the design of the pipeline is not impacted by OBG's recommendation, the County decided to proceed with bidding that work, while the Lake Bottom pumping station is re-designed to the new requirements. Figure 1 below shows the proposed location for the new Lake Bottom BPS.



Figure 1: Selected site for the new Lake Bottom Booster Pump Station

OBG and County personnel conducted a site visit to the location of the relocated BPS on September 6, 2018 to perform a visual inspection of the project area and identify potential sources for electrical power to the new BPS. Based on our site visit, it appears three phase power from Rappahannock Electric Cooperative (REC) is available along Brock Road and the County decided that they prefer running power from this source rather than the source used in the prior design.

As part of the master planning study, OBG developed and calibrated a water distribution system hydraulic model and is aware of the challenges associated with improving low system pressures and fire flows in the Fawn Lake pressure zone. By raising hydrau