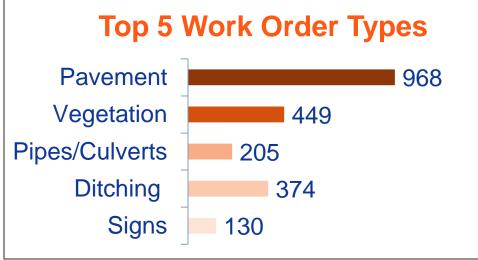

l as, Route 3 and Bragg. These are on schedule to be looked at."

Board Member Name: Tim McLaughlin – Chancellor District

- Resident requested VDOT to improve their asphalt mix to increase service life;
   Any increase in Plant Mix would result in a more money taken from our limited pavement budget. This would mean less lane miles would be paved and lead to deterioration of more roads.
- Resident requested VDOT to review the ditch depth on Route 621 and Route 3;
   Ditch is scheduled to be repaired before the end of the calendar year.
- Mr. McLaughlin would also like VDOT to check the light synchronization along Route 3, Ely's Ford area.

Equipment is scheduled to be inspected.



## FREDERICKSBURG RESIDENCY BOARD UPDATE

December 10, 2019

## Work Order Overview (01/01/19 to 12/5/19)







Avg. 11 work orders per business day



## **Work Order Completion Rates**

Closed work orders 1/1/19 to 12/5/19 - 2,823



## **Performance Metrics Spotsylvania**













## **Projects in Spotsylvania County**

| Project                                                                      | Last Milestone     | Next Milestone  | Ad Date        |
|------------------------------------------------------------------------------|--------------------|-----------------|----------------|
| Exit 126 Rte. 1 SB / Route 711<br>Southpoint Parkway Crossover<br>Conversion | Public Hearing     | 60% plan design | December 2021  |
| Lafayette Turn Lane Extension  @ Harrison Road                               | 30% plan design    | Right of Way    | September 2021 |
| Courthouse Road/Hood Drive In