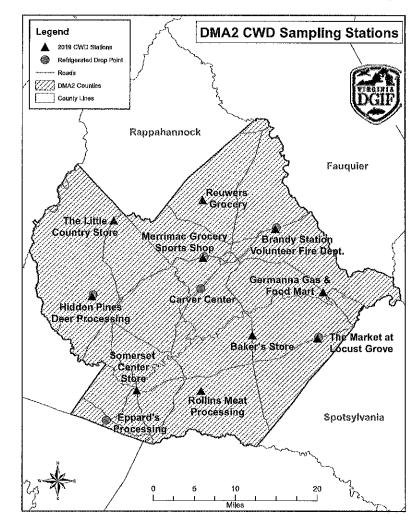

s not included in the list above, originating from anywhere outside of Virginia are prohibited. This includes all members of the deer family - white-tailed deer, mule deer, elk, moose, etc. The carcass parts listed above may be legally imported and possessed.

Packages or containers holding allowed carcass parts shall have affixed a legible label stating the following information: the species of animal, the state or province where the animal originated, and the name and address of the person who killed or possesses the allowed parts of the animal in Virginia, Any person who imports into Virginia any deer carcass or parts described above and is notified that the animal has tested positive for CWD must report the test results to the Department within 72 hours of receiving the notification.



**CWD** 

### Carcass Disposal Recommendations

All hunters are strongly encouraged to dispose of deer carcass remains in local designated dumpsters, lined landfills, or using regular trash pick-up that will eventually be taken to a landfill. See the agency website listed below for dumpster locations in DMA1 and DMA2. If it is necessary to bury a carcass, hunters are advised to bury it as close to the kill site as possible and deep enough to prevent scavengers from digging it up.

### What Hunters Can Do to Help Fight CWD

- · Keep hunting
- Avoid long-distance movements of a whole deer carcass
- Don't discard leftover deer carcass parts on the landscape —dispose in a landfill or bury
- · Don't feed the deer and remove mineral licks
- Have deer harvested in a DMA tested for CWD

### For